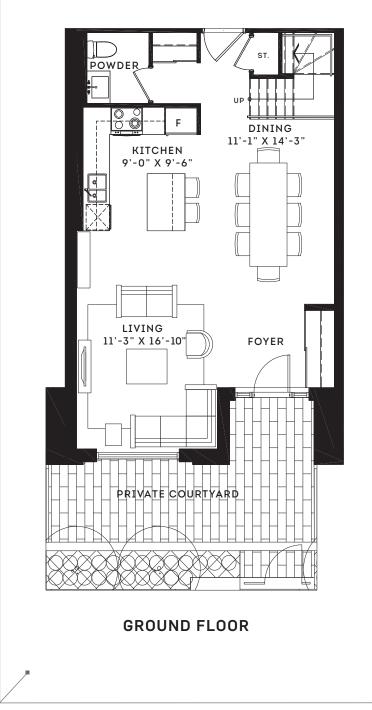

## The Brentcliffe

3 BEDROOM + DEN 2, 011 SQ.FT.

. . . . . . .

\_

SECOND FLOOR

THIRD FLOOR

Dimensions, specifications, layouts (including tile patterns), window sizes, mullions, fixture representation, appliance locations, and materials are approximate only, may vary, and are subject to changes without notice as provided in the Agreement of Purchase and Sale. Plans may be reversed. Wall thickness will vary with floor levels reducing room dimensions accordingly. Furniture is not included. Prices are subject to change without notice. E. & O. E. Plans not to scale. For more information on the method used for calculating the floor area of any unit, reference should be made to Builder Bulletin NO. 22 published by Tarion.