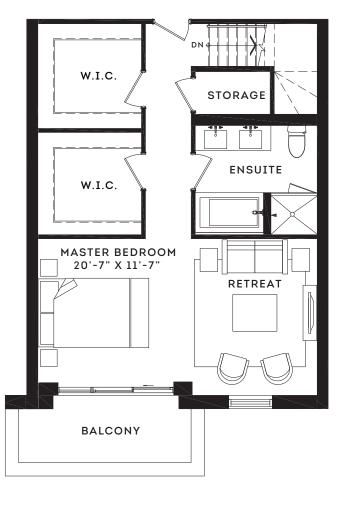

## The Brentcliffe

3 BEDROOM + DEN 2, 011 SQ.FT.

. . . . . . .

\_

SECOND FLOOR

THIRD FLOOR

Dimensions, specifications, layouts (including tile patterns), window sizes, mullions, fixture representation, appliance locations, and materials are approximate only, may vary, and are subject to changes without notice as provided in the Agreement of Purchase and Sale. Plans may be reversed. Wall thickness will vary with floor levels reducing room dimensions accordingly. Furniture is not included. Prices are subject to change without notice. E. & O. E. Plans not to scale. For more information on the method used for calculating the floor area of any unit, reference should be made to Builder Bulletin NO. 22 published by Tarion.