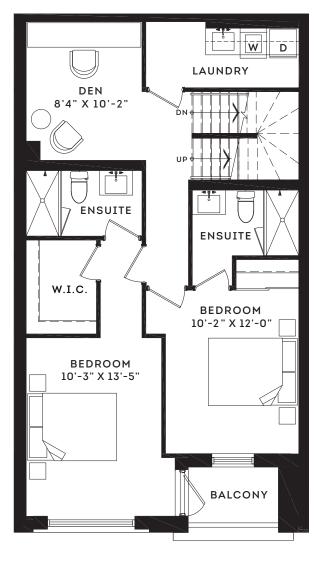

## The Brentcliffe

3 BEDROOM + DEN 2, 011 SQ.FT.

. . . . . . .

\_

SECOND FLOOR

THIRD FLOOR

Dimensions, specifications, layouts (including tile patterns), window sizes, mullions, fixture representation, appliance locations, and materials are approximate only, may vary, and are subject to changes without notice as provided in the Agreement of Purchase and Sale. Plans may be reversed. Wall thickness will vary with floor levels reducing room dimensions accordingly. Furniture is not included. Prices are subject to change without notice. E. & O. E. Plans not to scale. For more information on the method used for calculating the floor area of any unit, reference should be made to Builder Bulletin NO. 22 published by Tarion.