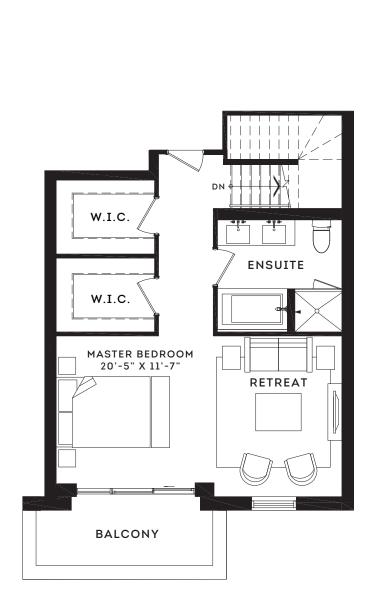

## The Brentcliffe

3 BEDROOM + DEN 2, 011 SQ.FT.

. . . . . . .

\_

SECOND FLOOR

THIRD FLOOR

Dimensions, specifications, layouts (including tile patterns), window sizes, mullions, fixture representation, appliance locations, and materials are approximate only, may vary, and are subject to changes without notice as provided in the Agreement of Purchase and Sale. Plans may be reversed. Wall thickness will vary with floor levels reducing room dimensions accordingly. Furniture is not included. Prices are subject to change without notice. E. & O. E. Plans not to scale. For more information on the method used for calculating the floor area of any unit, reference should be made to Builder Bulletin NO. 22 published by Tarion.

## The Eglinton

3 BEDROOM + DEN 2, 059 SQ.FT.

....

. . . . . . .

\_

SECOND FLOOR

THIRD FLOOR

Dimensions, specifications, layouts (including tile patterns), window sizes, mullions, fixture representation, appliance locations, and materials are approximate only, may vary, and are subject to changes without notice as provided in the Agreement of Purchase and Sale. Plans may be reversed. Wall thickness will vary with floor levels reducing room dimensions accordingly. Furniture is not included. Prices are subject to change without notice. E. & O. E. Plans not to scale. For more information on the method used for calculating the floor area of any unit, reference should be made to Builder Bulletin NO. 22 published by Tarion.