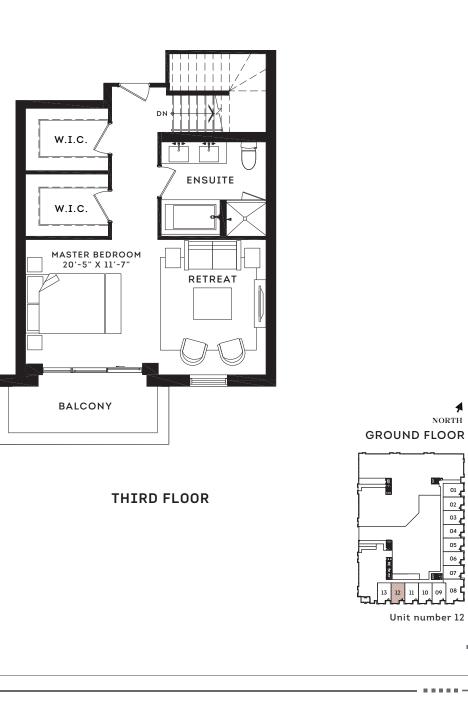

## The Brentcliffe

3 BEDROOM + DEN 2, 011 SQ.FT.

. . . . . . .

\_

SECOND FLOOR

THIRD FLOOR

Dimensions, specifications, layouts (including tile patterns), window sizes, mullions, fixture representation, appliance locations, and materials are approximate only, may vary, and are subject to changes without notice as provided in the Agreement of Purchase and Sale. Plans may be reversed. Wall thickness will vary with floor levels reducing room dimensions accordingly. Furniture is not included. Prices are subject to change without notice. E. & O. E. Plans not to scale. For more information on the method used for calculating the floor area of any unit, reference should be made to Builder Bulletin NO. 22 published by Tarion.

- -----

4 NORTH

> 02 03

04

**GROUND FLOOR** 

12 11

Unit number 13

Residences of UPPEREAST A LEASIDE VILLAGE COMMUNITY