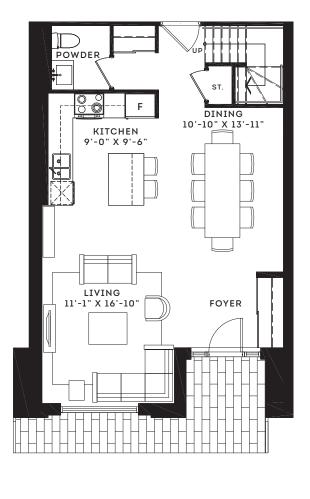

## The Brentcliffe

3 BEDROOM + DEN 2, 011 SQ.FT.

. . . . . . .

\_

SECOND FLOOR

THIRD FLOOR

Dimensions, specifications, layouts (including tile patterns), window sizes, mullions, fixture representation, appliance locations, and materials are approximate only, may vary, and are subject to changes without notice as provided in the Agreement of Purchase and Sale. Plans may be reversed. Wall thickness will vary with floor levels reducing room dimensions accordingly. Furniture is not included. Prices are subject to change without notice. E. & O. E. Plans not to scale. For more information on the method used for calculating the floor area of any unit, reference should be made to Builder Bulletin NO. 22 published by Tarion.