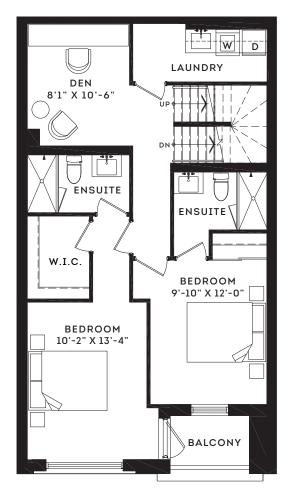

## The Brentcliffe

3 BEDROOM + DEN 2, 011 SQ.FT.

. . . . . . .

\_

SECOND FLOOR

THIRD FLOOR

Dimensions, specifications, layouts (including tile patterns), window sizes, mullions, fixture representation, appliance locations, and materials are approximate only, may vary, and are subject to changes without notice as provided in the Agreement of Purchase and Sale. Plans may be reversed. Wall thickness will vary with floor levels reducing room dimensions accordingly. Furniture is not included. Prices are subject to change without notice. E. & O. E. Plans not to scale. For more information on the method used for calculating the floor area of any unit, reference should be made to Builder Bulletin NO. 22 published by Tarion.