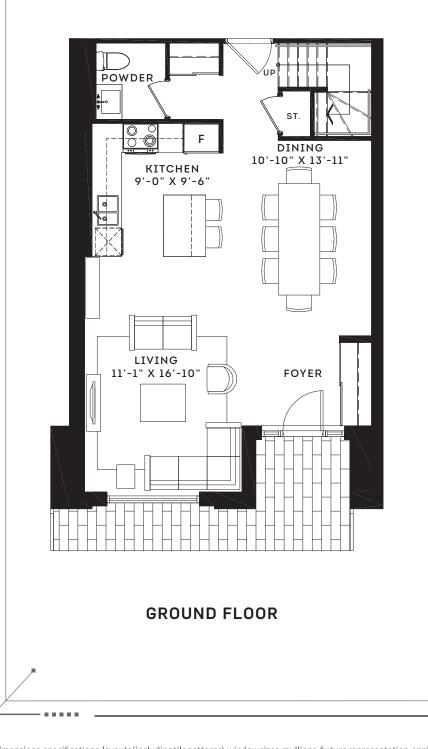

## The Brentcliffe

3 BEDROOM + DEN 2, 011 SQ.FT.

. . . . . . .

\_

SECOND FLOOR

THIRD FLOOR

Dimensions, specifications, layouts (including tile patterns), window sizes, mullions, fixture representation, appliance locations, and materials are approximate only, may vary, and are subject to changes without notice as provided in the Agreement of Purchase and Sale. Plans may be reversed. Wall thickness will vary with floor levels reducing room dimensions accordingly. Furniture is not included. Prices are subject to change without notice. E. & O. E. Plans not to scale. For more information on the method used for calculating the floor area of any unit, reference should be made to Builder Bulletin NO. 22 published by Tarion.

- -----

4 NORTH

> 02 03

04

**GROUND FLOOR** 

12 11

Unit number 13

Residences of UPPEREAST A LEASIDE VILLAGE COMMUNITY