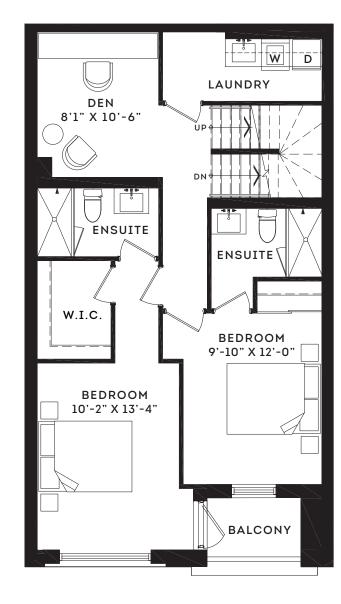

## The Brentcliffe

3 BEDROOM + DEN 2, 011 SQ.FT.

. . . . . . .

\_

SECOND FLOOR

THIRD FLOOR

Dimensions, specifications, layouts (including tile patterns), window sizes, mullions, fixture representation, appliance locations, and materials are approximate only, may vary, and are subject to changes without notice as provided in the Agreement of Purchase and Sale. Plans may be reversed. Wall thickness will vary with floor levels reducing room dimensions accordingly. Furniture is not included. Prices are subject to change without notice. E. & O. E. Plans not to scale. For more information on the method used for calculating the floor area of any unit, reference should be made to Builder Bulletin NO. 22 published by Tarion.

## The Eglinton

3 BEDROOM + DEN 2, 059 SQ.FT.

....

. . . . . . .

\_

SECOND FLOOR

THIRD FLOOR

Dimensions, specifications, layouts (including tile patterns), window sizes, mullions, fixture representation, appliance locations, and materials are approximate only, may vary, and are subject to changes without notice as provided in the Agreement of Purchase and Sale. Plans may be reversed. Wall thickness will vary with floor levels reducing room dimensions accordingly. Furniture is not included. Prices are subject to change without notice. E. & O. E. Plans not to scale. For more information on the method used for calculating the floor area of any unit, reference should be made to Builder Bulletin NO. 22 published by Tarion.